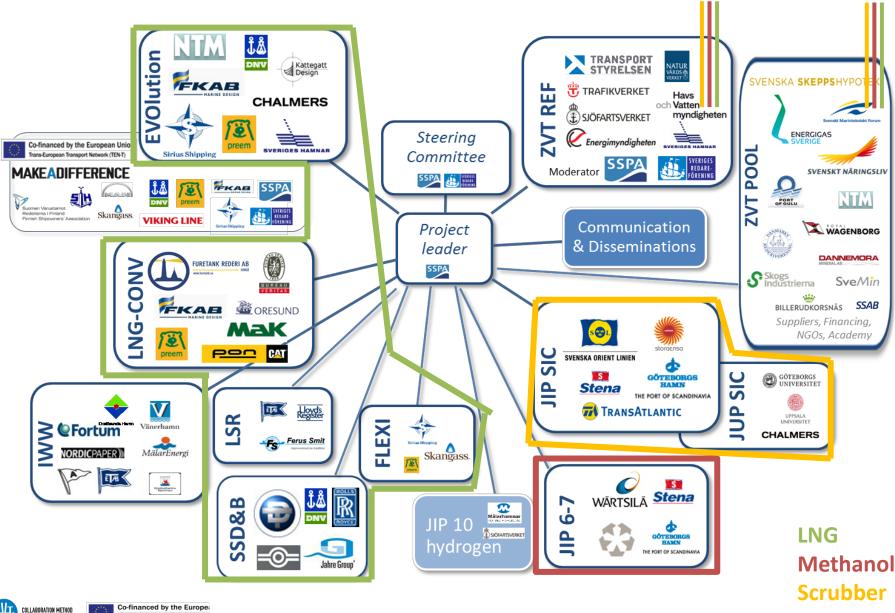

#### THE GENERAL BACKGROUND: ZVT JIPs & PILOTS

Co-financed by the Europe Trans-European Transport Network (TEN-T)

**7FRO VISION TOOL** 

The three Pilots present systems for each of these different areas and will be implemented by combining different industrial projects (Joint Industry Projects, JIP on the ZVT platform)

Methanol route

LNG routes

Scrubber routes