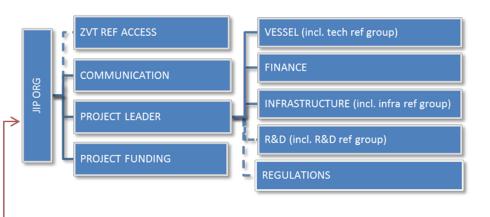

y and energy management

Ergo Ship

Human factors and work Environment

Cargo Ship

Ship design, cargo handling, marine systems and structures

Business Ship

Economy, maritime logistics and maritime law

Safe Ship

Maritime safety and security

Info ship

IT and information treatment



#### GENERAL BACKGROUND: ZVT



VISION ZERO MORE TRANSPORT AT SEA AVOID MODAL BACK-SHIFT A CIDENTS and ENERGY CONSUMPTION



- a collaboration method and project platform for a more safe, environmentally and energy efficient transport by sea.
- an organisation where the maritime industry, academy, agencies & administrations can meet to share experiences and find common, workable and effective solutions.



#### GENERAL BACKGROUND: ZVT

#### **ZVT STRUCTURE**



#### JOINT INDUSTRY PROJECT (JIP) STRUCTURE





#### THE GENERAL BACKGROUND: ZVT JIPs & PILOTS



Co-financed by the Europe Trans-European Transport Network (TEN-T)

**7FRO VISION TOOL** 

#### GENERAL BACKGROUND: 3 EFFECTIVE WAYS FORWARD

#### Entire transportation systems

- Alternative fuels with low sulphur content:
  - Methanol
  - LNG (Liquefied Natural Gas)
- Scrubbers; Systems to clean the exhaust from vessels running on HFO (Heavy Fuel Oil) with higher sulphur content

The three Pilots present systems for each of these different areas and will be implemented by combining different industrial projects (Joint Industry Projects, JIP on the ZVT platform)



Methanol route

LNG routes



Scrubber routes