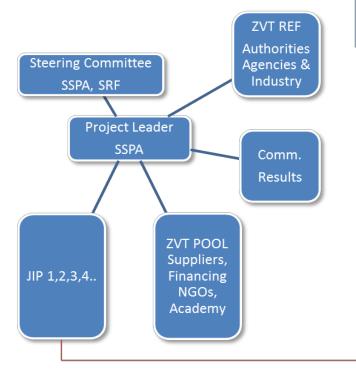

e areas

Maritime environment, energy efficiency and energy management

Ergo Ship

Human factors and work Environment

Cargo Ship

Ship design, cargo handling, marine systems and structures

Business Ship

Economy, maritime logistics and maritime law

Safe Ship

Maritime safety and security

Info ship

IT and information treatment



#### GENERAL BACKGROUND: ZVT



VISION ZERO MORE TRANSPORT AT SEA AVOID MODAL BACK-SHIFT A CIDENTS and ENERGY CONSUMPTION



- a collaboration method and project platform for a more safe, environmentally and energy efficient transport by sea.
- an organisation where the maritime industry, academy, agencies & administrations can meet to share experiences and find common, workable and effective solutions.



#### GENERAL BACKGROUND: ZVT

#### **ZVT STRUCTURE**



#### JOINT INDUSTRY PROJECT (JIP) STRUCTURE





#### THE GENERAL BACKGROUND: ZVT JIPs & PILOTS



Co-financed by the Europe Trans-European Transport Network (TEN-T)

**7FRO VISION TOOL** 

#### GENERAL BACKGROUND: 3 EFFECTIVE WAYS FORWARD

#### Entire transportation systems

- Alternative fuels with low sulphur content:
  - Methanol
  - LNG (Liquefied Natural Gas)
- Scrubbers; Systems to clean the exhaust from vessels running on HFO (Heavy Fuel Oil) with higher sulphur content

The three Pilots present systems for each of these different areas and will be implemented by combining different industrial projects (Joint Industry Projects, JIP on the ZVT platform)



Methanol route

LNG routes



Scrubber routes